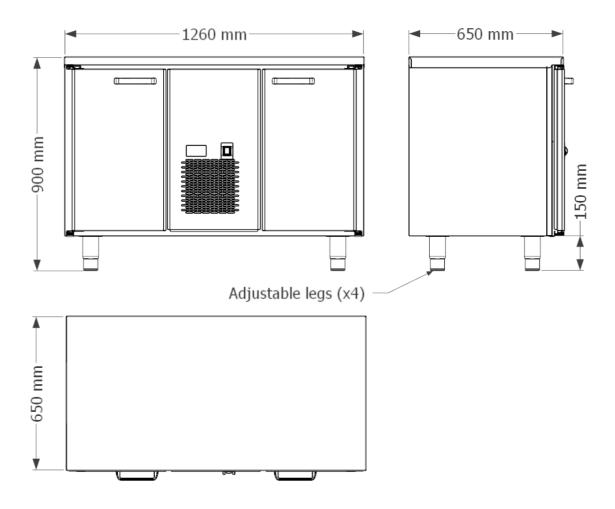

## Cooling benches 2freeze CTF

Product number and name:

Cooling benches 2freeze CTF

# **Cooling benches 2freeze 12 CTF**

<sup>&</sup>quot;VITRUM factory" – Rožu prospekts 46A, Berģi, Garkalnes nov., LV-1024 Latvia, tel. +371 67 545 486, fax +371 67 801 503 Manufacturer reserves the right to improve his models and to modify technical elements without preliminary notice.